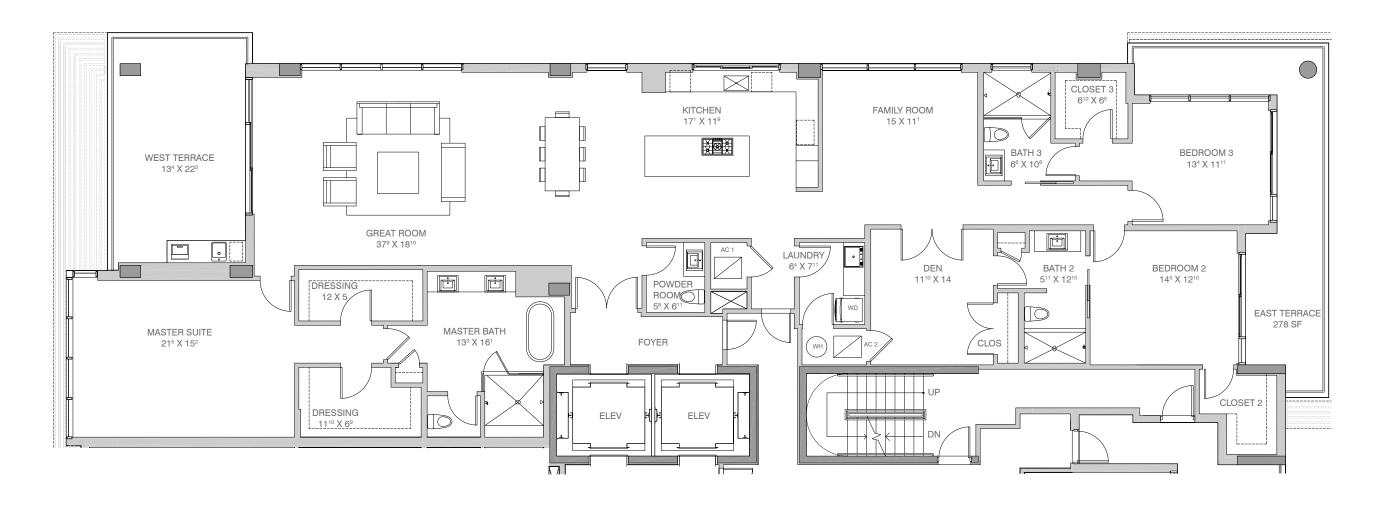

## RESIDENCE 04

3 Bedrooms + Den + Family Room / 3.5 Baths

3,211 Interior sq. ft.

575 Exterior sq. ft.

3,786 Total sq. ft.

ORAL REPRESENTATIONS CANNOT BE RELIED UPON AS CORRECTLY STATING REPRESENTATIONS OF THE DEVELOPER. FOR CORRECT REPRESENTATIONS, MAKE REFERENCE TO THIS BROCHURE AND TO THE DOCUMENTS REQUIRED BY SECTION 718.503, FLORIDA STATUTES, TO BE FURNISHED BY A DEVELOPER TO A BUYER OR LESSEE.

The square footage areas used in this brochure include the outer walls surrounding the unit and half the demising wall separating units and areas under roof but not within the walls inside of the unit. Please refer to the survey included as an exhibit to the prospectus for the actual square footage of the units. The square footages used in this brochure are provided so that buyers can compare square footages being used by sellers in other communities. Prices, rendering details, and availability are subject to change without notice. Void where prohibited by law.